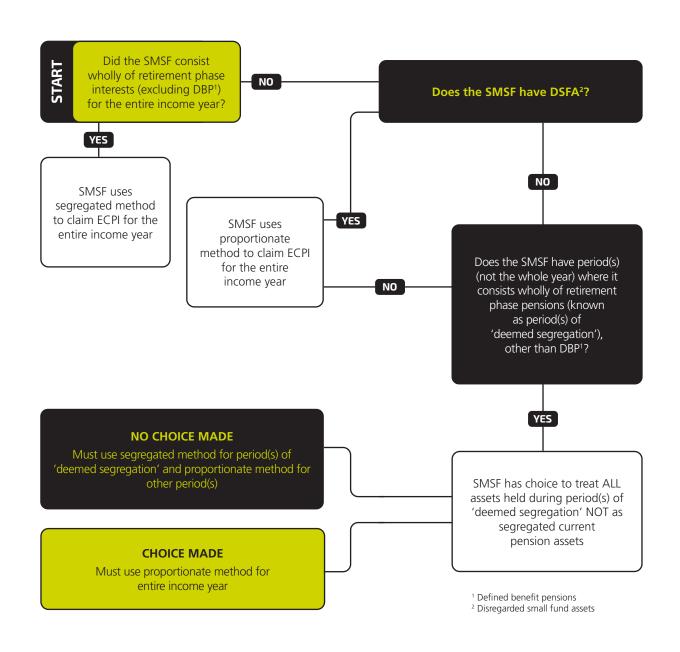

## DOES AN SMSF HAVE A CHOICE OF HOW TO CALCULATE AND CLAIM EXEMPT CURRENT PENSION INCOME (ECPI)??

An SMSF may have a choice of how to claim ECPI from the 2021-22 income year. Use this follow your path flowchart to determine the options for an SMSF calculating and claiming ECPI for the 2021-22 and following income years.